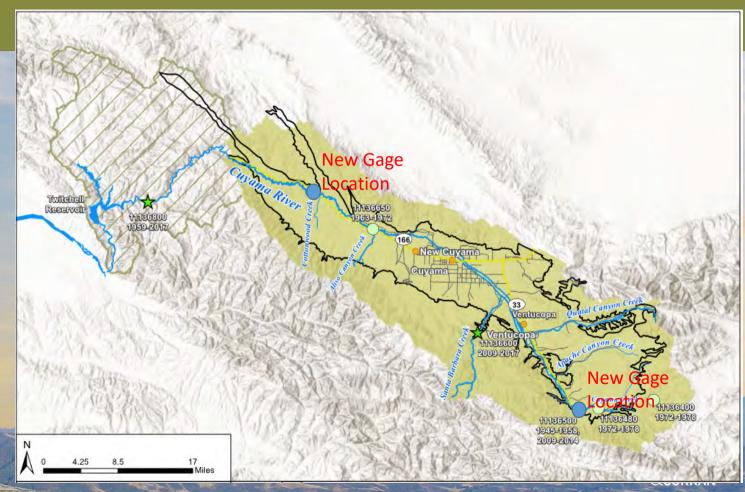

# Groundwater Levels Monitoring Network Implementation

- Feb 6, 2019 Board approves the Groundwater Monitoring section of the GSP which specifies that the CBGSA will perform monthly monitoring for the 100 wells in its monitoring network.
- Jul 10, 2019 Board adopts the FY 19-20 budget which includes roughly \$30,000 for water level monitoring set up and \$30,000 for water quality monitoring set up.
- Dec 4, 2019 Board executes Task Order 7 with Woodard & Curran where they request to combine the budget authorization for water levels and quality (combined total of \$60k) to focus on setting up the monitoring network for levels.
- March 4, 2020 Board approves phased approach for groundwater levels monitoring well set up and for doing manual monitoring of groundwater levels in first year

# Groundwater Levels Monitoring Network Implementation – Status Update Monitoring Well Informa

- Manual monitoring of existing wells (100 wells)
  - Board approved selection of Provost & Pritchard in May
  - Coordination meetings conducted with counties
  - Well information and data templates developed
  - Well validation/data collection by P&P beginning this week