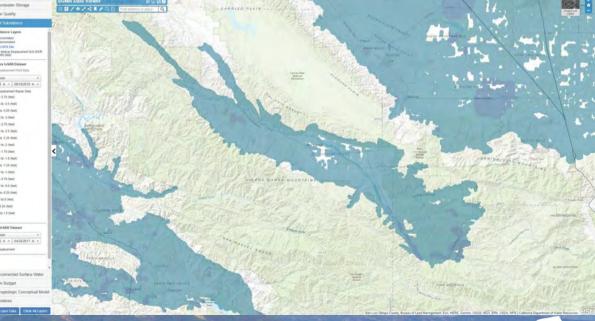

#### i. Groundwater Levels Monitoring

Mr. Van Lienden provided an update on the groundwater levels monitoring network that the Board authorized the set up and monthly levels for roughly 100 wells. Mr. Van Lienden let the SAC know Phase 1 (set up of 40 wells) is included in their current task order and they hope to make headway on this.

#### ii. Groundwater Quality Monitoring

Mr. Van Lienden let the SAC know that staff planned to setup the groundwater quality network with similar tasks to the water levels network, where the water quality well number is roughly 60.

# Groundwater Levels Monitoring Network Implementation

- Feb 6, 2019 Board approves the Groundwater Monitoring section of the GSP which specifies that the CBGSA will perform monthly monitoring for the 100 wells in its monitoring network.
- Jul 10, 2019 Board adopts the FY 19-20 budget which includes roughly \$30,000 for water level monitoring set up and \$30,000 for water quality monitoring set up.
- Dec 4, 2019 Board executes Task Order 7 with Woodard & Curran where they request to combine the budget authorization for water levels and quality (combined total of \$60k) to focus on setting up the monitoring network for levels.
- March 4, 2020 Board approves phased approach for groundwater levels monitoring well set up and for doing manual monitoring of groundwater levels in first year

# Groundwater Levels Monitoring Network Implementation – Status Update Monitoring Well Informa

- Manual monitoring of existing wells (100 wells)
  - Board approved selection of Provost & Pritchard in May
  - Coordination meetings conducted with counties
  - Well information and data templates developed
  - Well validation/data collection by P&P beginning this week