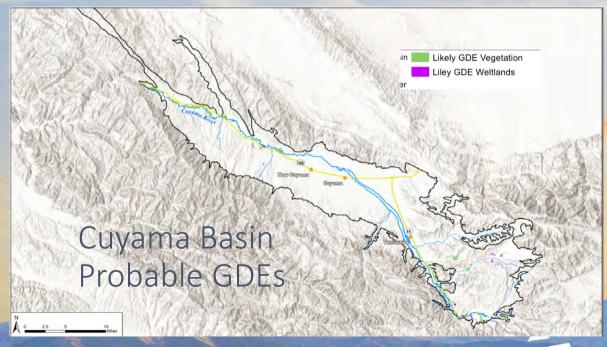

#### iv. Groundwater Dependent Ecosystems

Mr. Van Lienden reported that the GSP stated six piezometers would be installed to track groundwater dependent ecosystems. However, to accommodate budget issues and to plan appropriately, staff recommended identifying the location for piezometers and pricing out costs in the upcoming fiscal year. Committee Member Post recommended partnering with the California Department of Fish & Wildlife since they own a fenced area of riparian habitat. Mr. Beck thanked Committee Member Post for the information and let him know staff will include that in the identification process.

Committee Member Jaffe commented that there are GDEs not only in the western end of the basin and asked if they will be considered. Mr. Van Lienden said that even though the GSP specifically called the western portion of the basin out as an area of need, staff will be considering the need basin-wide.